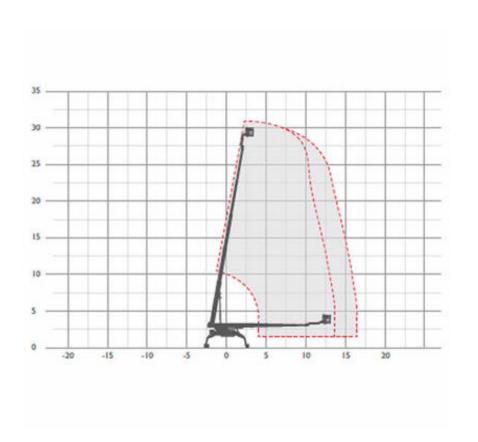

## Machine specifications

| Lifting propulsion           | Hybrid             |
|------------------------------|--------------------|
| Driving propulsion           | Diesel             |
| Max. platform height (m)     | 29                 |
| Max. working height (m)      | 31                 |
| Max. working outreach (m)    | 17.7               |
| Up and over height (m)       | 2                  |
| Drive speed (km/h)           | 4                  |
| Machine weight (Kg)          | 4300               |
| Transport dimensions (LxWxH) | 7.23 x 1.58 x 1.98 |