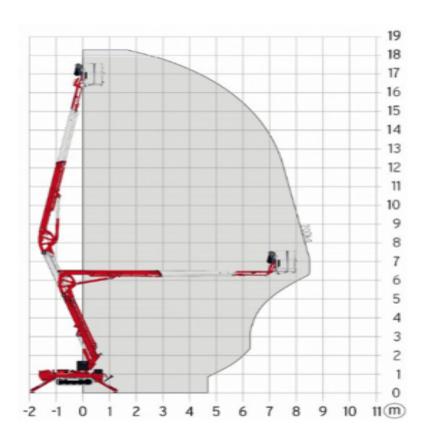

## Machine specifications

| Lifting propulsion           | Hybrid            |
|------------------------------|-------------------|
| Driving propulsion           | Diesel            |
| Max. platform height (m)     | 16.3              |
| Max. working height (m)      | 18.3              |
| Max. working outreach (m)    | 8.5               |
| Up and over height (m)       | 8.3               |
| Machine weight (Kg)          | 2450              |
| Transport dimensions (LxWxH) | 5.2 x 0.78 x 1.99 |
| Platform dimensions (LxW)    | 1.42 x 0.7        |