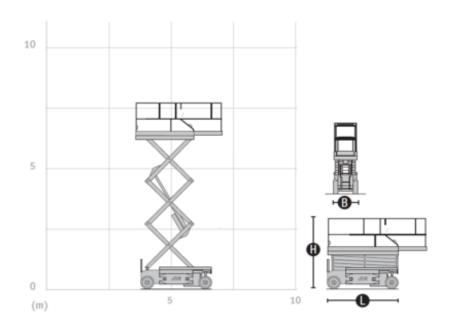

## Machine specifications

| Lifting propulsion           | Electric          |
|------------------------------|-------------------|
| Driving propulsion           | Electric          |
| Max. platform height (m)     | 5.7               |
| Max. working height (m)      | 7.7               |
| Machine weight (Kg)          | 1565              |
| Transport dimensions (LxWxH) | 1.7 x 0.81 x 1.99 |
| Platform dimensions (LxW)    | 1.87 x 0.76       |
| Rec. number of people        | 12                |
| Elevated manouvering         | Yes               |