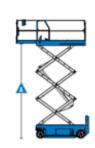

## Machine specifications

| Lifting propulsion           | Electric           |
|------------------------------|--------------------|
| Driving propulsion           | Electric           |
| Max. platform height (m)     | 7.92               |
| Max. working height (m)      | 9.92               |
| Machine weight (Kg)          | 1956               |
| Transport dimensions (LxWxH) | 2.44 x 1.16 x 1.68 |
| Platform dimensions (LxW)    | 2.26 x 1.16        |
| Rec. number of people        | 2                  |
| Elevated manouvering         | Yes                |