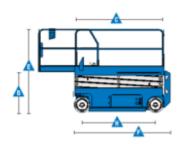

## Machine specifications

| Lifting propulsion           | Electric           |
|------------------------------|--------------------|
| Driving propulsion           | Electric           |
| Max. platform height (m)     | 7.92               |
| Max. working height (m)      | 9.92               |
| Machine weight (Kg)          | 1956               |
| Transport dimensions (LxWxH) | 2.44 x 1.16 x 1.68 |
| Platform dimensions (LxW)    | 2.26 x 1.16        |
| Rec. number of people        | 2                  |
| Elevated manouvering         | Yes                |