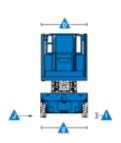

## Machine specifications

| Lifting propulsion           | Electric           |
|------------------------------|--------------------|
| Driving propulsion           | Electric           |
| Max. platform height (m)     | 7.92               |
| Max. working height (m)      | 9.92               |
| Machine weight (Kg)          | 1956               |
| Transport dimensions (LxWxH) | 2.44 x 1.16 x 1.68 |
| Platform dimensions (LxW)    | 2.26 x 1.16        |
| Rec. number of people        | 2                  |
| Elevated manouvering         | Yes                |