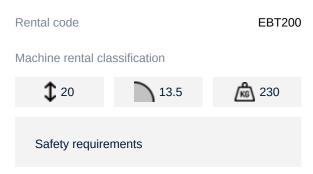

## Machine specifications

| Lifting propulsion           | Electric            |
|------------------------------|---------------------|
| Driving propulsion           | Electric            |
| Max. platform height (m)     | 18.4                |
| Max. working height (m)      | 20.4                |
| Max. working outreach (m)    | 13.5                |
| Machine weight (Kg)          | 7815                |
| Transport dimensions (LxWxH) | 10.15 x 2.42 x 2.54 |
| Platform dimensions (LxW)    | 2.44 x 0.76         |
| Rec. number of people        | 2                   |