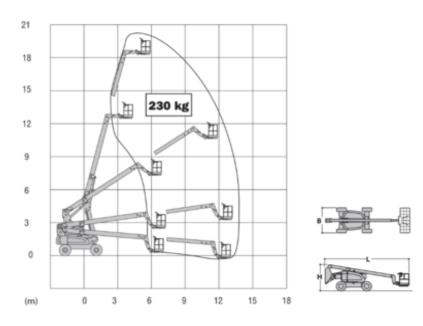

## Machine specifications

| Lifting propulsion           | Electric            |
|------------------------------|---------------------|
| Driving propulsion           | Electric            |
| Max. platform height (m)     | 18.4                |
| Max. working height (m)      | 20.4                |
| Max. working outreach (m)    | 13.5                |
| Machine weight (Kg)          | 7815                |
| Transport dimensions (LxWxH) | 10.15 x 2.42 x 2.54 |
| Platform dimensions (LxW)    | 2.44 x 0.76         |
| Rec. number of people        | 2                   |