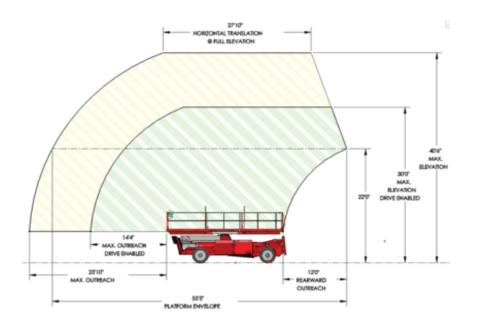

## Machine specifications

| Lifting propulsion           | Diesel         |
|------------------------------|----------------|
| Driving propulsion           | Diesel         |
| Max. platform height (m)     | 12.2           |
| Max. working height (m)      | 14.2           |
| Max. working outreach (m)    | 8              |
| Drive speed (km/h)           | 6.4            |
| Machine weight (Kg)          | 10860          |
| Transport dimensions (LxWxH) | 6.9 x 2.44 x 2 |
| Platform dimensions (LxW)    | 6.7 x 2.28     |