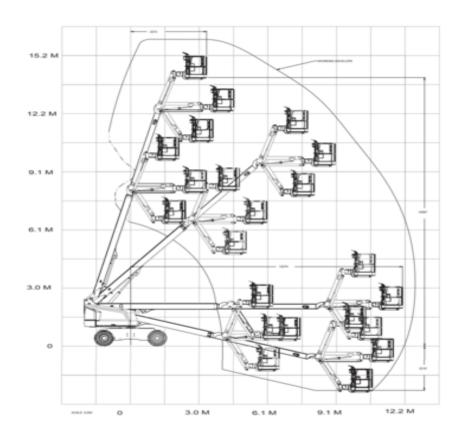

## Machine specifications

| Lifting propulsion           | Diesel             |
|------------------------------|--------------------|
| Driving propulsion           | Diesel             |
| Max. platform height (m)     | 14.1               |
| Max. working height (m)      | 16.1               |
| Max. working outreach (m)    | 12.72              |
| Machine weight (Kg)          | 7975               |
| Transport dimensions (LxWxH) | 8.91 x 2.31 x 2.47 |
| Platform dimensions (LxW)    | 1.83 x 0.91        |
| Rec. number of people        | 3                  |