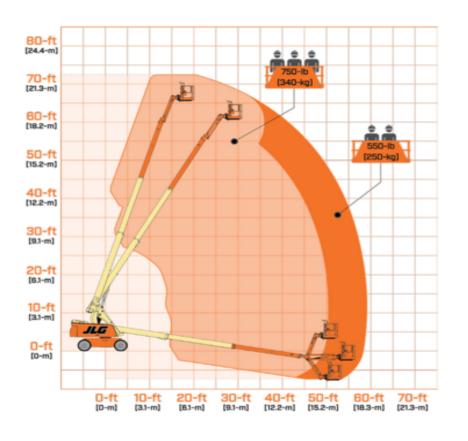

## Machine specifications

| Lifting propulsion           | Diesel              |
|------------------------------|---------------------|
| Driving propulsion           | Diesel              |
| Max. platform height (m)     | 20.3                |
| Max. working height (m)      | 22.3                |
| Max. working outreach (m)    | 17.4                |
| Machine weight (Kg)          | 12720               |
| Transport dimensions (LxWxH) | 10.21 x 2.49 x 2.57 |
| Platform dimensions (LxW)    | 1.83 x 0.91         |
| Rec. number of people        | 2                   |