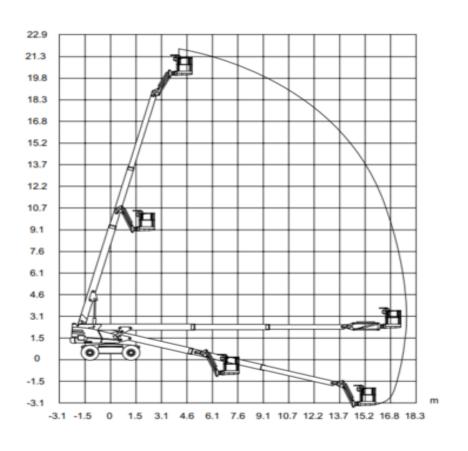

## Machine specifications

| Lifting propulsion           | Diesel              |
|------------------------------|---------------------|
| Driving propulsion           | Diesel              |
| Max. platform height (m)     | 19.95               |
| Max. working height (m)      | 21.95               |
| Max. working outreach (m)    | 17.4                |
| Machine weight (Kg)          | 12111               |
| Transport dimensions (LxWxH) | 10.34 x 2.44 x 2.57 |
| Platform dimensions (LxW)    | 2.44 x 0.91         |
| Rec. number of people        | 2                   |