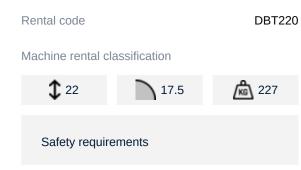

## Machine specifications

| Lifting propulsion           | Diesel              |
|------------------------------|---------------------|
| Driving propulsion           | Diesel              |
| Max. platform height (m)     | 19.95               |
| Max. working height (m)      | 21.95               |
| Max. working outreach (m)    | 17.4                |
| Machine weight (Kg)          | 12111               |
| Transport dimensions (LxWxH) | 10.34 x 2.44 x 2.57 |
| Platform dimensions (LxW)    | 2.44 x 0.91         |
| Rec. number of people        | 2                   |