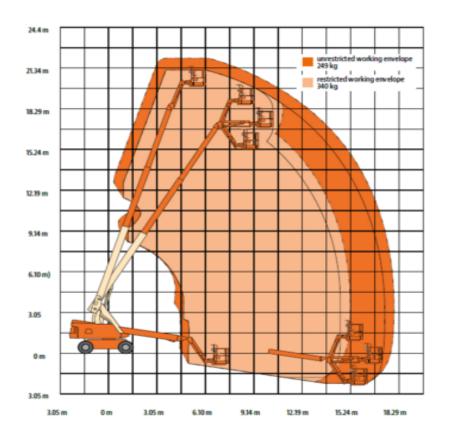

## Machine specifications

| Lifting propulsion           | Diesel              |
|------------------------------|---------------------|
| Driving propulsion           | Diesel              |
| Max. platform height (m)     | 20.3                |
| Max. working height (m)      | 22.3                |
| Max. working outreach (m)    | 17.95               |
| Machine weight (Kg)          | 12720               |
| Transport dimensions (LxWxH) | 10.21 x 2.49 x 2.57 |
| Platform dimensions (LxW)    | 1.83 x 0.91         |
| Rec. number of people        | 2                   |