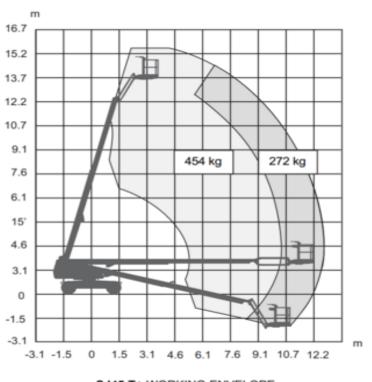

## Skyjack SJ45T

## Telescopic boom lifts







## SJ45 T+ WORKING ENVELOPE

## Machine specifications

| Lifting propulsion           | Diesel             |
|------------------------------|--------------------|
| Driving propulsion           | Diesel             |
| Max. platform height (m)     | 13.75              |
| Max. working height (m)      | 15.75              |
| Max. working outreach (m)    | 12.75              |
| Drive speed (km/h)           | 4                  |
| Machine weight (Kg)          | 227                |
| Transport dimensions (LxWxH) | 8.79 x 2.29 x 2.39 |
| Platform dimensions (LxW)    | 2.44 x 0.91        |

| Rec. number of people | 2 3                          |
|-----------------------|------------------------------|
| Ground clearance (m)  | 0.27                         |
| Swing radius (°)      | 36