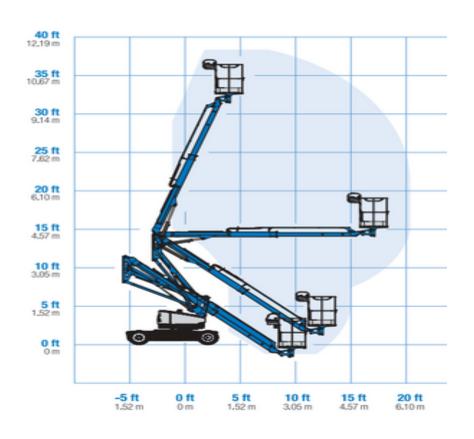

## Machine specifications

| Lifting propulsion           | Electric          |
|------------------------------|-------------------|
| Driving propulsion           | Electric          |
| Max. platform height (m)     | 10                |
| Max. working height (m)      | 12                |
| Max. working outreach (m)    | 5.6               |
| Up and over height (m)       | 4.28              |
| Machine weight (Kg)          | 3665              |
| Transport dimensions (LxWxH) | 4.17 x 1.5 x 1.98 |
| Platform dimensions (LxW)    | 0.76 x 1.17       |