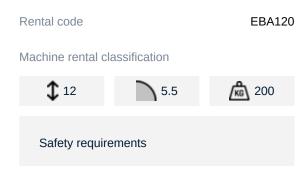

## Machine specifications

| Lifting propulsion           | Electric          |
|------------------------------|-------------------|
| Driving propulsion           | Electric          |
| Max. platform height (m)     | 10                |
| Max. working height (m)      | 12                |
| Max. working outreach (m)    | 5.6               |
| Up and over height (m)       | 4.28              |
| Machine weight (Kg)          | 3665              |
| Transport dimensions (LxWxH) | 4.17 x 1.5 x 1.98 |
| Platform dimensions (LxW)    | 0.76 x 1.17       |