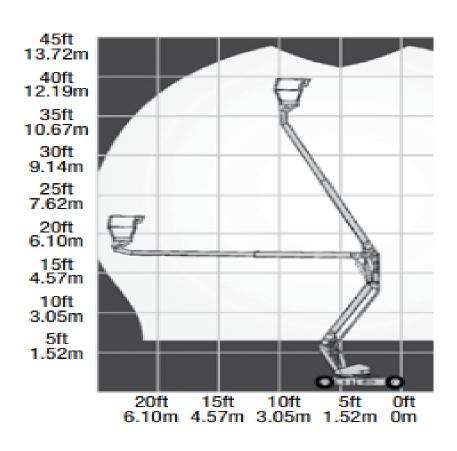

## Machine specifications

| Lifting propulsion           | Electric       |
|------------------------------|----------------|
| Driving propulsion           | Electric       |
| Max. platform height (m)     | 11.52          |
| Max. working height (m)      | 13.52          |
| Max. working outreach (m)    | 6              |
| Up and over height (m)       | 5.4            |
| Machine weight (Kg)          | 3550           |
| Transport dimensions (LxWxH) | 4.04 x 1.5 x 2 |
| Platform dimensions (LxW)    | 0.6 x 1.2      |