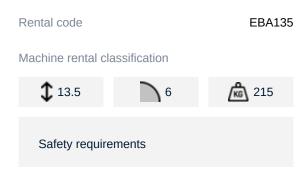

## Machine specifications

| Lifting propulsion           | Electric       |
|------------------------------|----------------|
| Driving propulsion           | Electric       |
| Max. platform height (m)     | 11.52          |
| Max. working height (m)      | 13.52          |
| Max. working outreach (m)    | 6              |
| Up and over height (m)       | 5.4            |
| Machine weight (Kg)          | 3550           |
| Transport dimensions (LxWxH) | 4.04 x 1.5 x 2 |
| Platform dimensions (LxW)    | 0.6 x 1.2      |