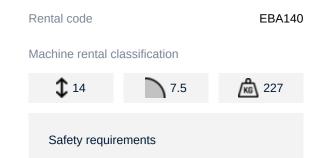

## Machine specifications

| Lifting propulsion           | Electric          |
|------------------------------|-------------------|
| Driving propulsion           | Electric          |
| Max. platform height (m)     | 12.19             |
| Max. working height (m)      | 15.72             |
| Max. working outreach (m)    | 7.89              |
| Up and over height (m)       | 6.55              |
| Drive speed (km/h)           | 4.8               |
| Machine weight (Kg)          | 6850              |
| Transport dimensions (LxWxH) | 6.71 x 1.5 x 1.97 |

| Platform dimensions (LxW)  | 1.22 x 0.76         |
|----------------------------|---------------------|
| Rec. number of people      | 2                   |
| Ground clearance (m)       | 0.13                |
| Swing radius (°)           | 360                 |
| Elevated manouvering       | Yes                 |
| Charging (V)               | 100-120v 220-240 V  |
| Terrain & tires            | Indoor, Non-marking |
| Consumption (kWh)          | 8.73                |
| CO2 emission per hour (Kg) | 4.12056             |