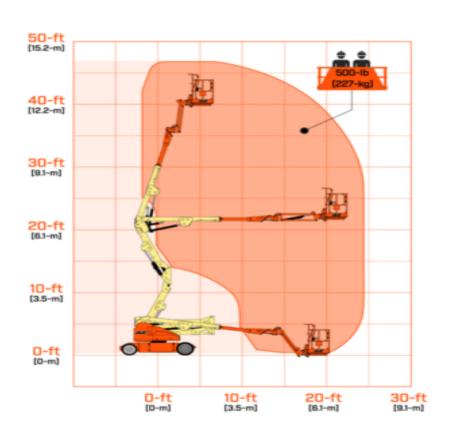

## Machine specifications

| Lifting propulsion           | Electric          |
|------------------------------|-------------------|
| Driving propulsion           | Electric          |
| Max. platform height (m)     | 12.19             |
| Max. working height (m)      | 15.72             |
| Max. working outreach (m)    | 7.89              |
| Up and over height (m)       | 6.55              |
| Drive speed (km/h)           | 4.8               |
| Machine weight (Kg)          | 6850              |
| Transport dimensions (LxWxH) | 6.71 x 1.5 x 1.97 |