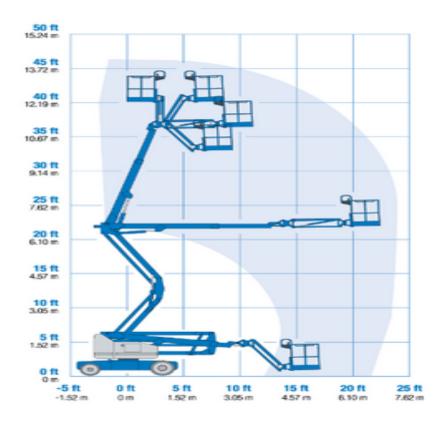

## Machine specifications

| Lifting propulsion           | Electric          |
|------------------------------|-------------------|
| Driving propulsion           | Electric          |
| Max. platform height (m)     | 12.32             |
| Max. working height (m)      | 14.32             |
| Max. working outreach (m)    | 6.9               |
| Up and over height (m)       | 6.48              |
| Machine weight (Kg)          | 6940              |
| Transport dimensions (LxWxH) | 6.53 x 1.5 x 1.98 |
| Platform dimensions (LxW)    | 0.76 x 1.17       |