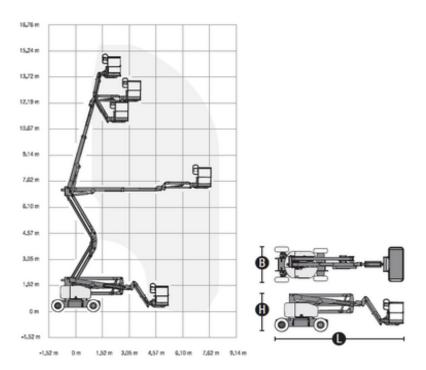

## Machine specifications

| Lifting propulsion           | Electric        |
|------------------------------|-----------------|
| Driving propulsion           | Electric        |
| Max. platform height (m)     | 13.94           |
| Max. working height (m)      | 15.94           |
| Max. working outreach (m)    | 7.6             |
| Up and over height (m)       | 7.24            |
| Machine weight (Kg)          | 7394            |
| Transport dimensions (LxWxH) | 6.83 x 1.79 x 2 |
| Platform dimensions (LxW)    | 0.76 x 1.83     |