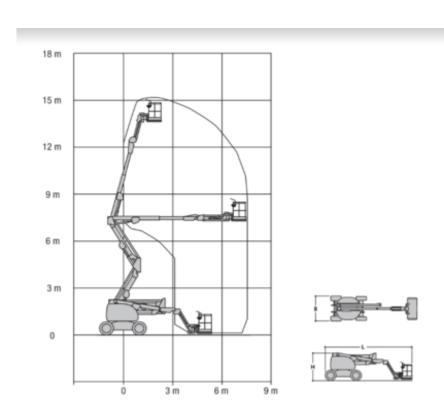

## Machine specifications

| Lifting propulsion           | Diesel             |
|------------------------------|--------------------|
| Driving propulsion           | Diesel             |
| Max. platform height (m)     | 13.8               |
| Max. working height (m)      | 15.8               |
| Max. working outreach (m)    | 7.5                |
| Up and over height (m)       | 6.09               |
| Machine weight (Kg)          | 6495               |
| Transport dimensions (LxWxH) | 6.58 x 2.36 x 2.27 |
| Platform dimensions (LxW)    | 1.83 x 0.76        |