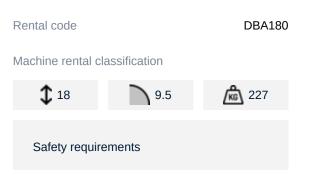

## Machine specifications

| Lifting propulsion           | Diesel             |
|------------------------------|--------------------|
| Driving propulsion           | Diesel             |
| Max. platform height (m)     | 15.9               |
| Max. working height (m)      | 15.81              |
| Max. working outreach (m)    | 9.5                |
| Up and over height (m)       | 7.6                |
| Machine weight (Kg)          | 7300               |
| Transport dimensions (LxWxH) | 7.77 x 2.35 x 2.27 |
| Platform dimensions (LxW)    | 1.83 x 0.76        |