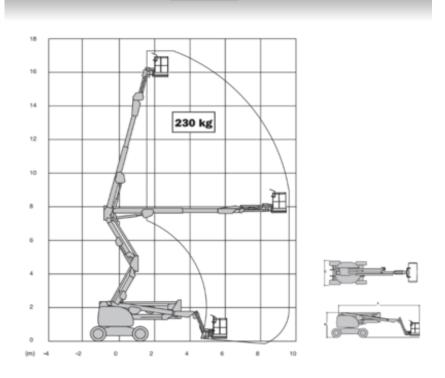

## Machine specifications

| Lifting propulsion           | Diesel             |
|------------------------------|--------------------|
| Driving propulsion           | Diesel             |
| Max. platform height (m)     | 15.9               |
| Max. working height (m)      | 15.81              |
| Max. working outreach (m)    | 9.5                |
| Up and over height (m)       | 7.6                |
| Machine weight (Kg)          | 7300               |
| Transport dimensions (LxWxH) | 7.77 x 2.35 x 2.27 |
| Platform dimensions (LxW)    | 1.83 x 0.76        |