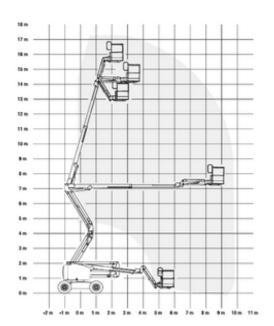

## Machine specifications

| Lifting propulsion           | Diesel            |
|------------------------------|-------------------|
| Driving propulsion           | Diesel            |
| Max. platform height (m)     | 15.62             |
| Max. working height (m)      | 17.62             |
| Max. working outreach (m)    | 9.4               |
| Up and over height (m)       | 7.39              |
| Machine weight (Kg)          | 7212              |
| Transport dimensions (LxWxH) | 7.5 x 2.29 x 2.16 |
| Platform dimensions (LxW)    | 0.76 x 1.83       |