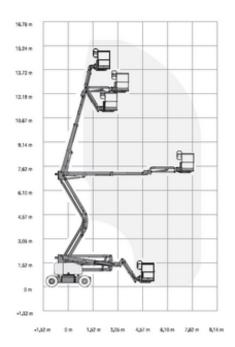

## Machine specifications

| Lifting propulsion           | Diesel             |
|------------------------------|--------------------|
| Driving propulsion           | Diesel             |
| Max. platform height (m)     | 14.05              |
| Max. working height (m)      | 16.05              |
| Max. working outreach (m)    | 8.19               |
| Up and over height (m)       | 7.14               |
| Machine weight (Kg)          | 6123               |
| Transport dimensions (LxWxH) | 6.65 x 2.29 x 2.13 |
| Platform dimensions (LxW)    | 0.76 x 1.83        |