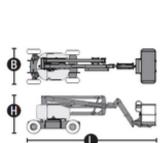

## Machine specifications

| Lifting propulsion           | Diesel             |
|------------------------------|--------------------|
| Driving propulsion           | Diesel             |
| Max. platform height (m)     | 14.05              |
| Max. working height (m)      | 16.05              |
| Max. working outreach (m)    | 8.19               |
| Up and over height (m)       | 7.14               |
| Machine weight (Kg)          | 6123               |
| Transport dimensions (LxWxH) | 6.65 x 2.29 x 2.13 |
| Platform dimensions (LxW)    | 0.76 x 1.83        |